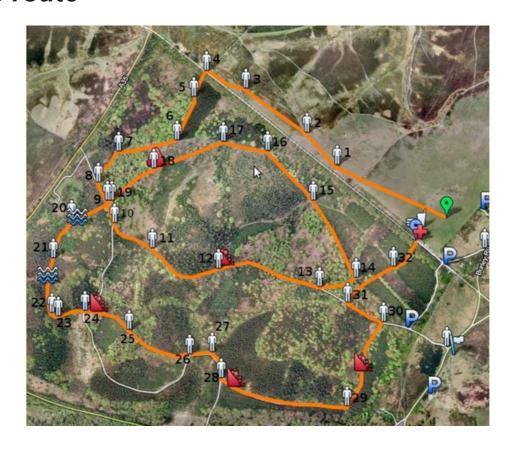

t. NOTE: PLEASE ALLOW 10 MIN EXTRA THROUGH LYNDHURST)

#### From South:

- Take A35 North from Christchurch.
- Turn left onto slip road at Holmsley Tea Rooms,
- Signed "Setthorns", "Burley Manor Hotel".
- Turn right onto minor road
- Signed "Setthorns", "Sway", "Brockenhurst".
- Travel east for 2km, over cattle grid, follow road up and left to car parks.

#### Notes:

- There is an initial 1 km wide, flat grass run prior to the path narrowing.
- The course consists of grass, gravel track, mud, single track, bog. Spikes are not recommended.
- The course is configured as a 1 Lap with a small loop within the course .
- Please be considerate to other forest users and aware of horses.
- There are limited toilet facilities in the main car park
- Tea and Cake available afterwards.

# CC66 route