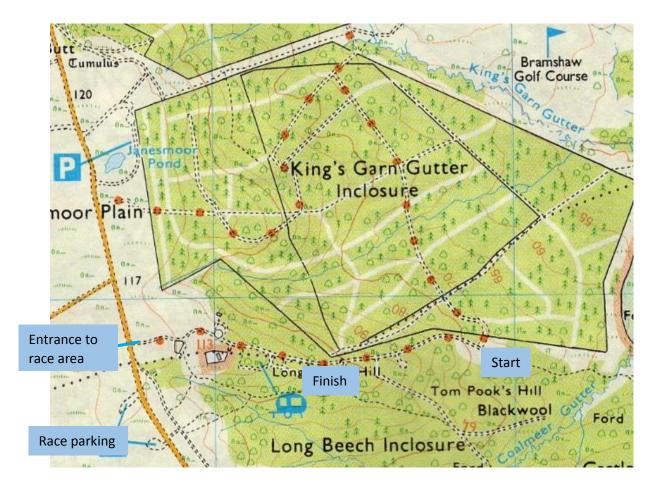

## **Directions:**

- Leave M27 at Junction 1 (there is no right turn for Stoney Cross from the A31)
- Drive through Brook
- Turn left onto B3078 after the pubs
- Turn left after 1.5 miles
- Pass Janesmoor Pond and Longbeech campsite on the left
- Parking is in three areas Jamesmore Pond, Stoney Cross Plain and Stoney Cross. (Marshals are requested to park at Janesmoor Pond car park and then walk to the race area).
- Do not under any circumstances park on the road verges or in any areas other than the three car parks that have been allocated for the CC6 race
- Walk to the race area via Longbeech campsite.
- Please make every effort to car share where possible.

## Course:

This is a challenging course of about 4.5 miles, with two laps of the middle section and a climb to the finish, run on a mixture of gravel and very muddy forest tracks – don't expect to finish with dry socks!