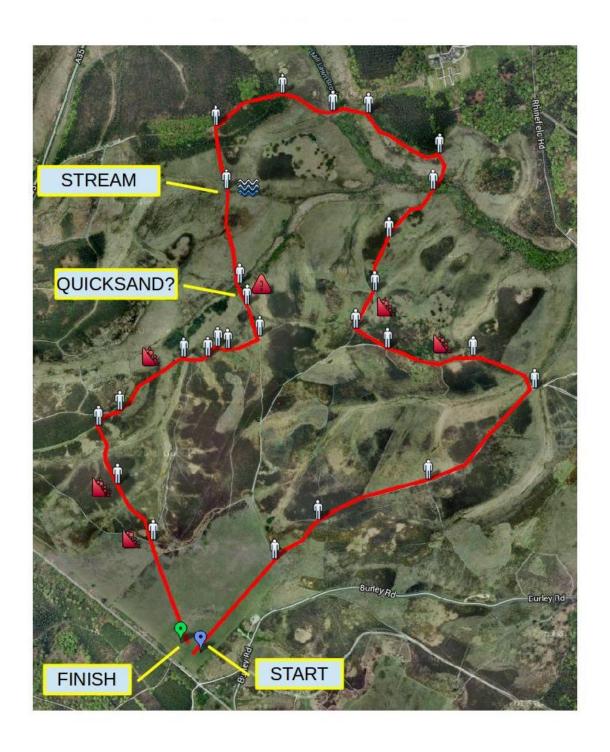

## 2017 CC6 Wilverley Plain

| NEAREST POST CODE    | BH25 5TZ                                    |
|----------------------|---------------------------------------------|
|                      | (Private house – race car parks 500m north) |
| OS GRID REF          | SU 254 010                                  |
| COURSE DISTANCE      | 8km (approx)                                |
| DATE: 6th March 2014 | RACE START 0930 Prompt                      |

## Notes:

- There is an initial 1 km wide, flat grass run prior to the path narrowing.
- The course consists of grass, gravel track, mud, single track, bog and water crossings. Spikes are not recommended.
- The course is configured as a single loop.
- The course is owned by the Forestry Commission and is open for public use.
- Please be considerate to other forest users and aware of horses.
- There are limited toilet facilities in the main car park (Please Car share where possible to reduce congestion and needing to use overflow car parks ½ mile away)
- Tea and Cake available afterwards.